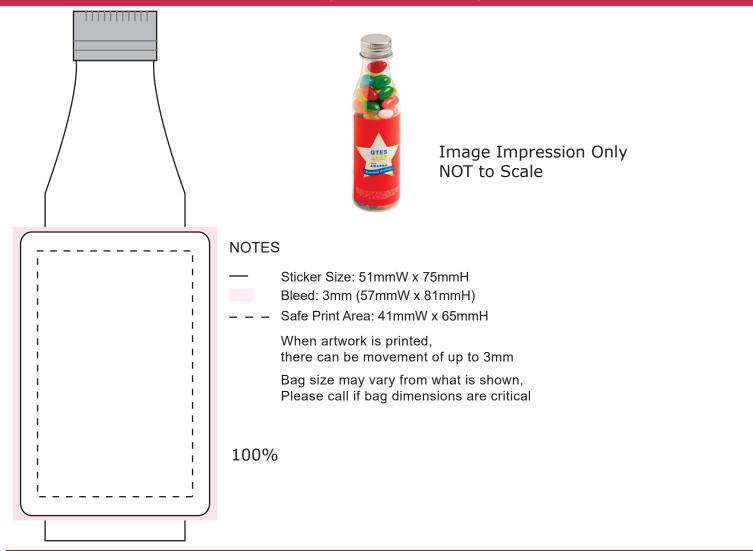

## Product Code : CC057A

Description : Jelly Beans 100g in Soda Bottle with Silver cap

Order# :

Company Name :

Contact :

Jelly Bean Colour

Sticker Size : 50mmW x 75mmH

Print Colour : Customer must provide PMS Colour print guide